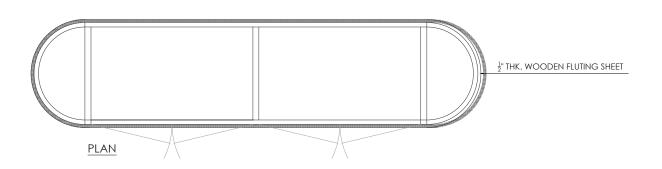

# DRAWING TITLE:

CONSOLE TABLE DETAIL

| CAD BY:      | DWG NO. | SHEET: |
|--------------|---------|--------|
| SAMEER       | ID 400  | 4.0    |
| CHECKED BY:  | ID-403  | A3     |
| SARA         |         |        |
| APPROVED BY: | SCALE:  | DATE:  |
| ZEHRA PERVEZ | NTS.    |        |