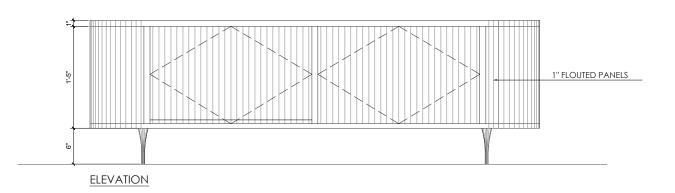

# DRAWING TITLE:

CONSOLE TABLE DETAIL

| CAD BY:      | DWG NO. | SHEET: |
|--------------|---------|--------|
| SAMEER       | ID 400  | 4.0    |
| CHECKED BY:  | ID-403  | A3     |
| SARA         |         |        |
| APPROVED BY: | SCALE:  | DATE:  |
| ZEHRA PERVEZ | NTS.    |        |