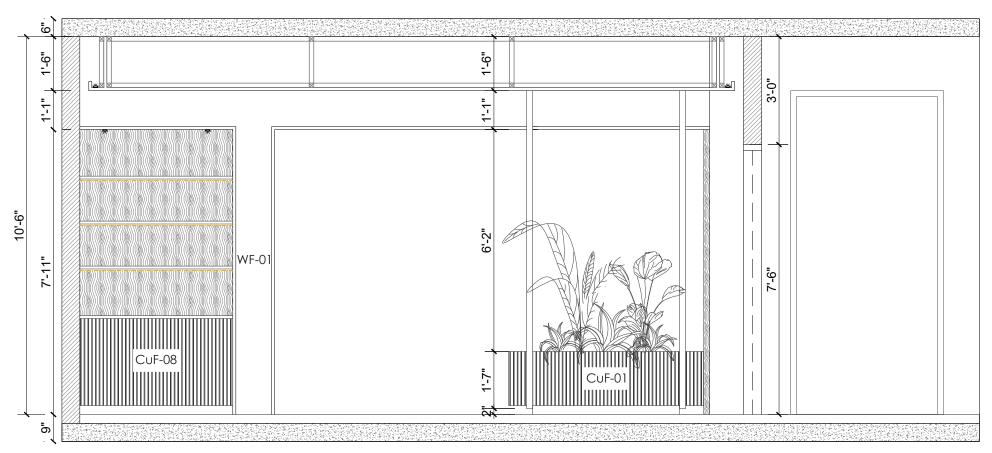

ARCHITECT:

REV. DESCRIPTION DATE

PROJECT STATUS:

TENDER

PROJECT:

PMRC CAFETERIA

DRAWING TITLE:

**ELEVATION 5-6** 

| CAD BY:      | DWG NO. | SHEET: |
|--------------|---------|--------|
| SAMEER       |         |        |
| CHECKED BY:  | ID-203  | A3     |
| SARA         |         |        |
| APPROVED BY: | SCALE:  | DATE:  |
| ZEHRA PERVEZ | NTS.    |        |