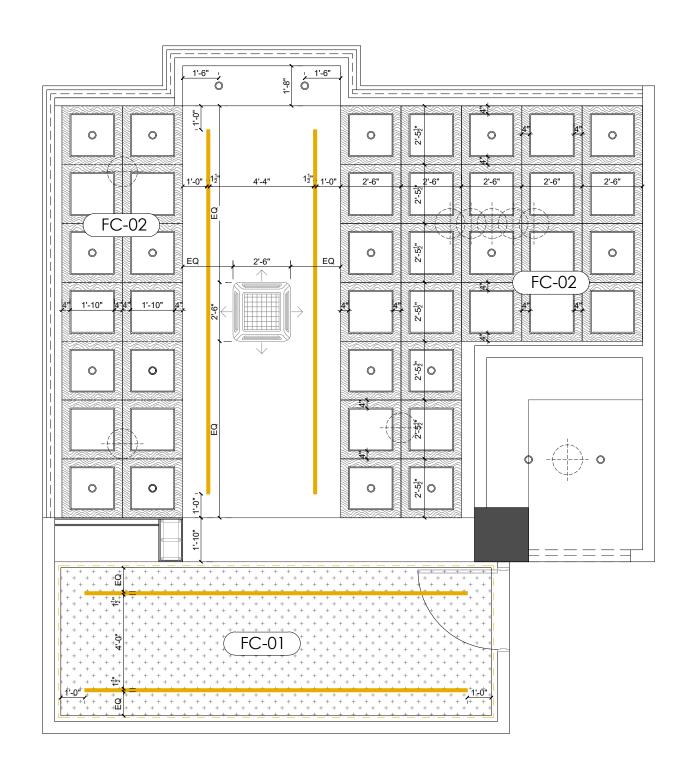

# CEILING LEGENDS S NO. CODE DESCRIPTION 1- FC-01 12MM THK. GYPSUM BOARD 2- FC-02 COFFER CEILING

| LEGENDS                     |  |  |  |
|-----------------------------|--|--|--|
| DESCRIPTION                 |  |  |  |
| LINIER LIGHT                |  |  |  |
| CONCEALED DOWN LIGHT<br>13W |  |  |  |
| PENDANT LIGHT               |  |  |  |
| COVE LIGHT                  |  |  |  |
| CASSETTE A/C                |  |  |  |
|                             |  |  |  |

### DRAWING TITLE:

REFLECTED CEILING LAYOUT

| CAD BY:      | DWG NO. | SHEET: |
|--------------|---------|--------|
| SAMEER       | ID 103  | A 2    |
| CHECKED BY:  | ID-103  | A3     |
| SARA         |         |        |
| APPROVED BY: | SCALE:  | DATE:  |
| ZEHRA PERVEZ | NTS.    |        |