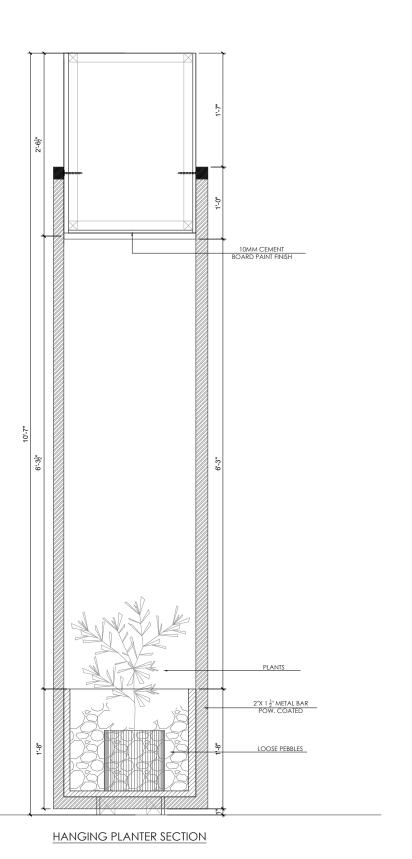

# ARCHITECT:

| REV. | DESCRIPTION | DATE |
|------|-------------|------|
|      |             |      |
|      |             |      |
|      |             |      |
|      |             |      |
|      |             |      |
|      |             |      |
|      |             |      |
|      |             |      |

#### PROJECT STATUS:

TENDER

#### PROJECT:

PMRC CAFETERIA

# DRAWING TITLE:

PLANTER DETAIL (CuF-01 & MS-04)

| AD BY:       | DWG NO. | SHEET: |
|--------------|---------|--------|
| SAMEER       | ID 201  | 4.2    |
| HECKED BY:   | ID-301  | A3     |
| SARA         |         |        |
| PROVED BY:   | SCALE:  | DATE:  |
| ZEHRA PERVEZ | NTS.    |        |