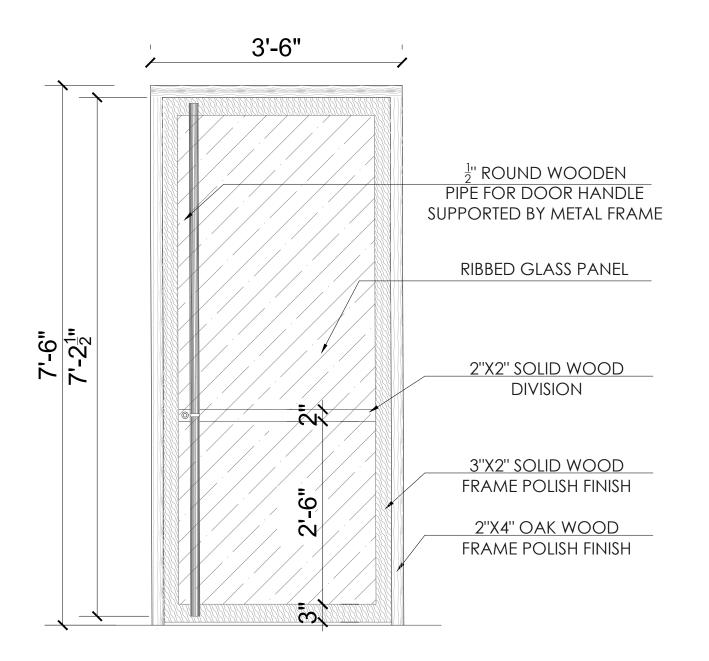

PROJECT STATUS:

TENDER

PROJECT:

PMRC CAFETERIA

DRAWING TITLE:

DOOR

| CAD BY:      | DWG NO. | SHEET: |  |  |
|--------------|---------|--------|--|--|
| SAMEER       | 15 000  |        |  |  |
| CHECKED BY:  | ID-303  | A3     |  |  |
| SARA         |         |        |  |  |
| APPROVED BY: | SCALE:  | DATE:  |  |  |
| ZEHRA PERVEZ | NTS.    |        |  |  |