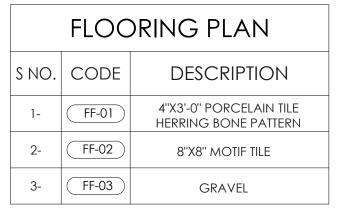

# DRAWING TITLE:

FLOORING LAYOUT

| CAD BY:      | DWG NO. | SHEET: |
|--------------|---------|--------|
| SAMEER       | 15, 100 | 4.0    |
| CHECKED BY:  | ID-102  | A3     |
| SARA         |         |        |
| PPROVED BY:  | SCALE:  | DATE:  |
| ZEHRA PERVEZ | NTS.    |        |