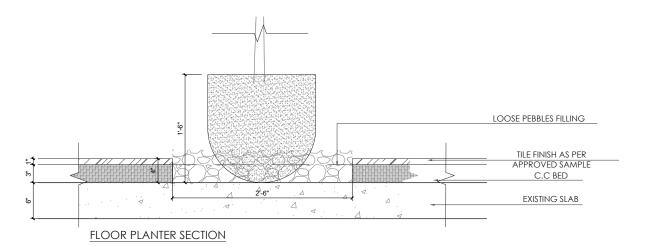

# ARCHITECT:

| REV. | DESCRIPTION | DATE |
|------|-------------|------|
|      |             |      |
|      |             |      |
|      |             |      |
|      |             |      |
|      |             |      |
|      |             |      |
|      |             |      |
|      |             |      |

#### PROJECT STATUS:

TENDER

#### PROJECT:

PMRC CAFETERIA

# DRAWING TITLE:

PLANTER DETAIL (CuF-01 & MS-04)

| AD BY:       | DWG NO. | SHEET: |
|--------------|---------|--------|
| SAMEER       | ID 201  | 4.2    |
| HECKED BY:   | ID-301  | A3     |
| SARA         |         |        |
| PROVED BY:   | SCALE:  | DATE:  |
| ZEHRA PERVEZ | NTS.    |        |