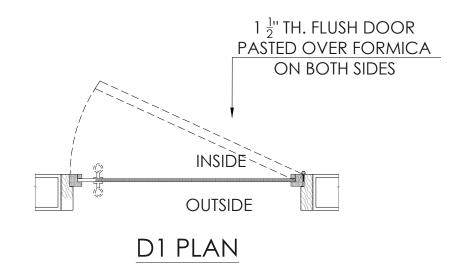

ARCHITECT:

2+92 330 0002053 

www.orphic.com.pk 

mail@orphic.com.pl

| REV. | DESCRIPTION | DATE |
|------|-------------|------|
|      |             |      |
|      |             |      |
|      |             |      |
|      |             |      |
|      |             |      |
|      |             |      |
|      |             |      |
|      |             |      |

PROJECT STATUS:

TENDER

PROJECT:

PMRC CAFETERIA

DRAWING TITLE:

DOOR

| CAD BY:      | DWG NO. | SHEET: |  |  |
|--------------|---------|--------|--|--|
| SAMEER       | 15 000  |        |  |  |
| CHECKED BY:  | ID-303  | A3     |  |  |
| SARA         |         |        |  |  |
| APPROVED BY: | SCALE:  | DATE:  |  |  |
| ZEHRA PERVEZ | NTS.    |        |  |  |