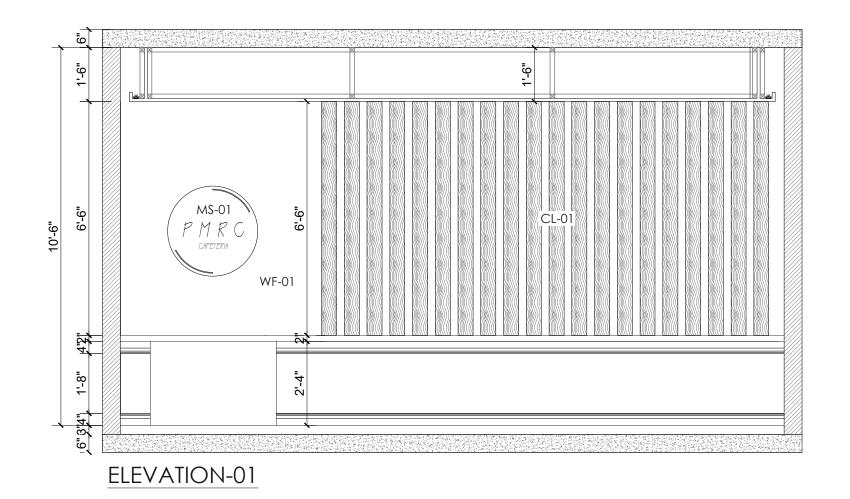

PROJECT STATUS:

TENDER

PROJECT:

PMRC CAFETERIA

DRAWING TITLE:

ELEVATION 1-2

| CAD BY:      | DWG NO. | SHEET: |
|--------------|---------|--------|
| SAMEER       | ID 001  | A 2    |
| CHECKED BY:  | ID-201  | A3     |
| SARA         |         |        |
| APPROVED BY: | SCALE:  | DATE:  |
| ZEHRA PERVEZ | NTS.    |        |