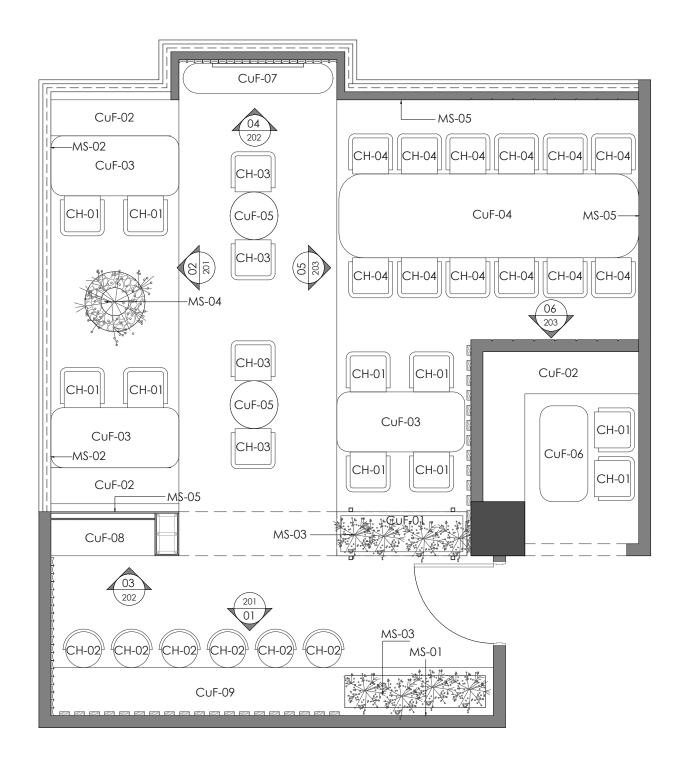

| READY MADE<br>FURNITURE LEGEND |       |               |  |  |
|--------------------------------|-------|---------------|--|--|
| S.NO                           | CODE  | DESCRIPTION   |  |  |
| 1-                             | CH-01 | DINING CHAIRS |  |  |
| 2-                             | CH-02 | BAR STOOLS    |  |  |
| 3-                             | CH-03 | SOFA CHAIR    |  |  |
| 4-                             | CH-04 | DINING CHAIRS |  |  |
| 5-                             | MS-01 | LOGO          |  |  |
| 6-                             | MS-02 | BLINDS        |  |  |
| 7-                             | MS-03 | PLANTS        |  |  |
| 8-                             | MS-04 | PLANTERS POTS |  |  |
| 9-                             | MS-05 | ART WORK      |  |  |
| 10-                            | MS-06 | FLOWER VASE   |  |  |

|      | CUSTOMIZED FURNITURE<br>LEGEND |                        |  |  |  |
|------|--------------------------------|------------------------|--|--|--|
| S.NO | CODE                           | DESCRIPTION            |  |  |  |
| 1-   | CuF-01                         | PLANTER                |  |  |  |
| 2-   | CuF-02                         | BENCHES                |  |  |  |
| 3-   | CuF-03                         | TABLE (4 PERS.)        |  |  |  |
| 4-   | CuF-04                         | TABLE (12 PERS.)       |  |  |  |
| 5-   | CuF-05                         | COFFEE TABLE (2 PERS.) |  |  |  |
| 6-   | CuF-06                         | SMALL TABLE (4 PERS.)  |  |  |  |
| 7-   | CuF-07                         | CONSOLE                |  |  |  |
| 8-   | CuF-08                         | CABINET                |  |  |  |
| 9-   | CuF-09                         | BAR COUNTER            |  |  |  |

# DRAWING TITLE:

CODED FURNITURE LAYOUT

| CAD BY:      | DWG NO. | SHEET: |  |
|--------------|---------|--------|--|
| SAMEER       | ID 101  | 4.2    |  |
| CHECKED BY:  | ID-101  | A3     |  |
| SARA         |         |        |  |
| PPROVED BY:  | SCALE:  | DATE:  |  |
| ZEHRA PERVEZ | NTS.    |        |  |