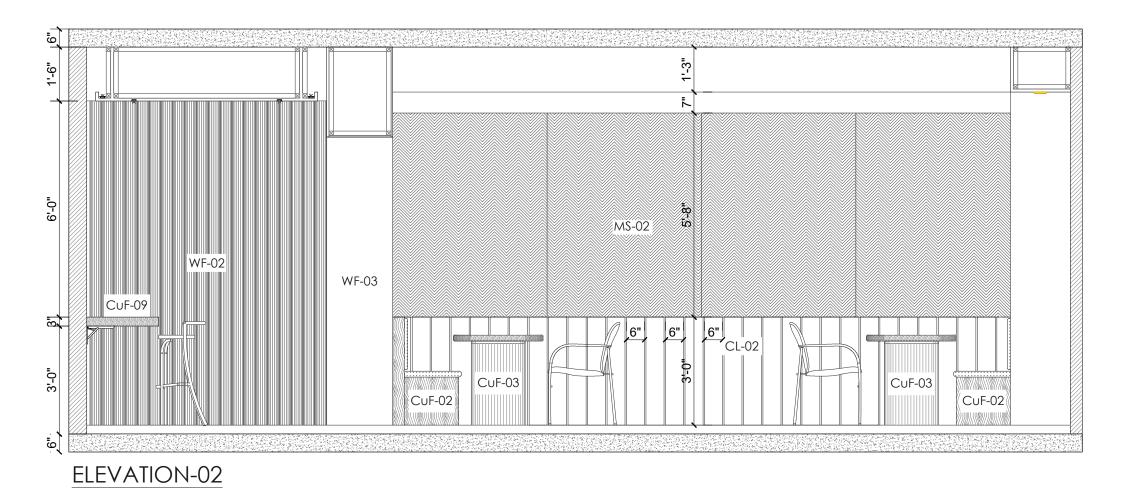

PROJECT STATUS:

TENDER

PROJECT:

PMRC CAFETERIA

DRAWING TITLE:

ELEVATION 1-2

| CAD BY:      | DWG NO. | SHEET: |
|--------------|---------|--------|
| SAMEER       | ID 001  | A 2    |
| CHECKED BY:  | ID-201  | A3     |
| SARA         |         |        |
| APPROVED BY: | SCALE:  | DATE:  |
| ZEHRA PERVEZ | NTS.    |        |