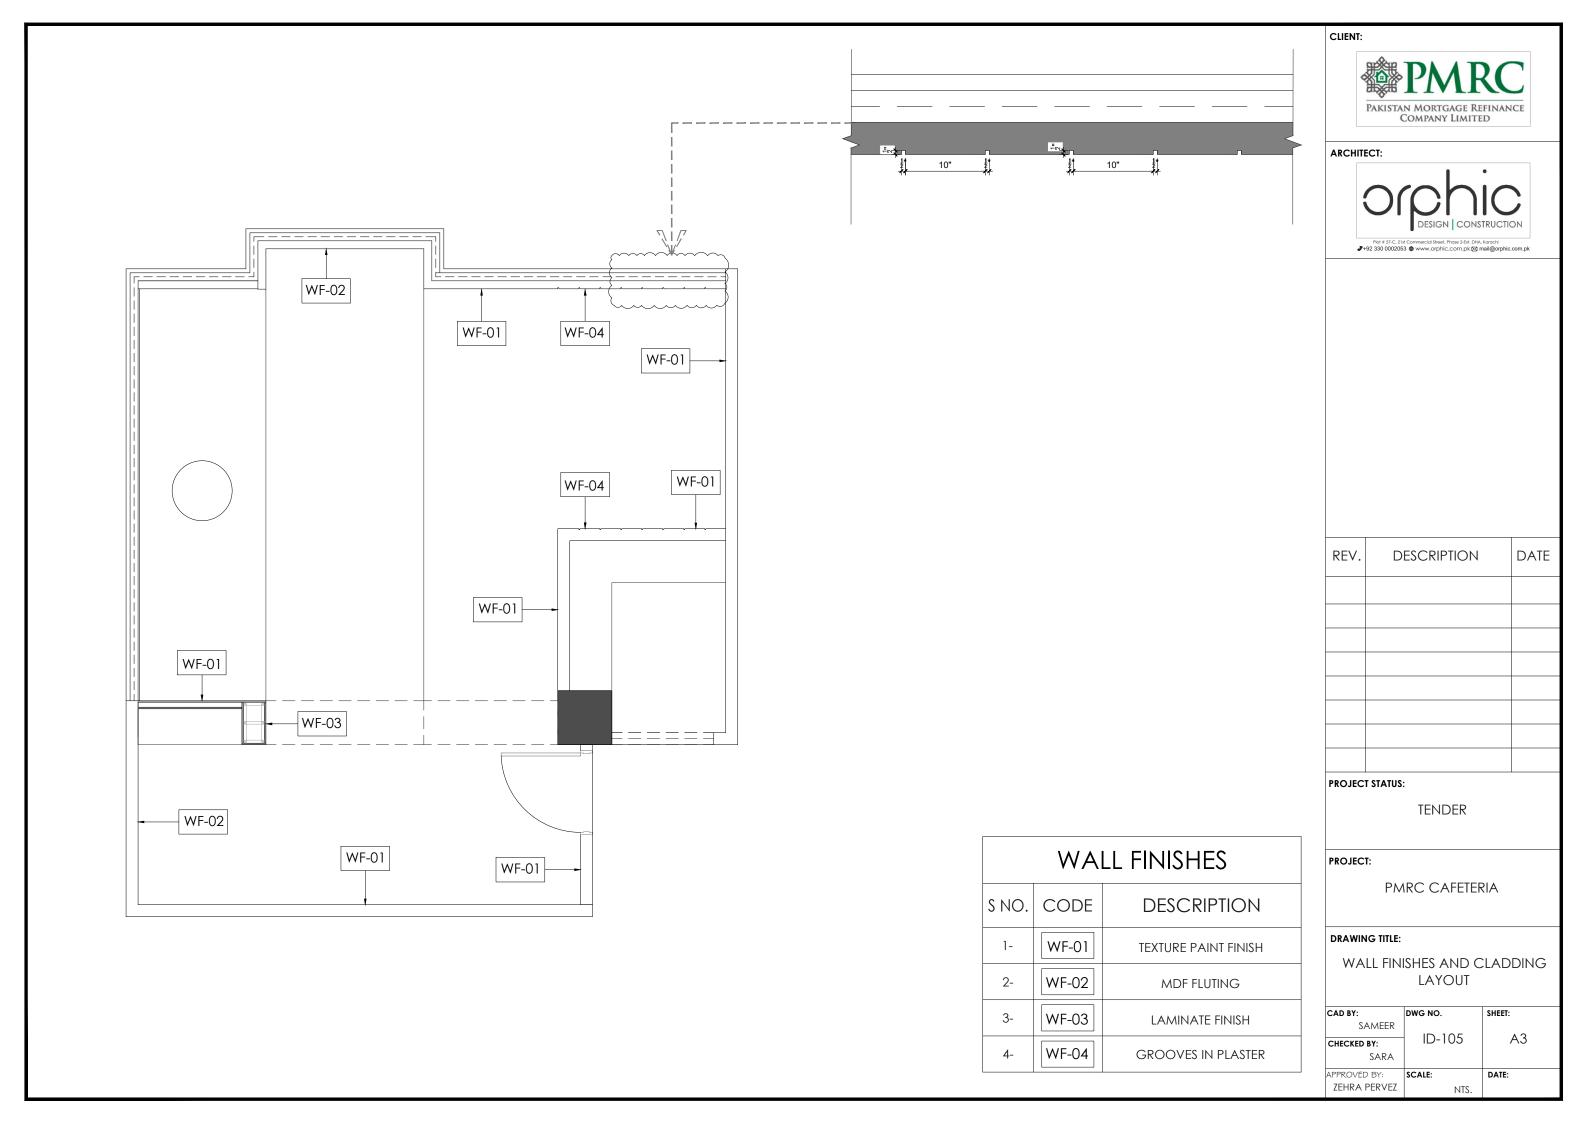

# DRAWING TITLE:

PARTITION WORKS LAYOUT

| CAD BY:      | DWG NO. | SHEET: |
|--------------|---------|--------|
| SAMEER       | ID 104  | 4.0    |
| CHECKED BY:  | ID-104  | A3     |
| SARA         |         |        |
| APPROVED BY: | SCALE:  | DATE:  |
| ZEHRA PERVEZ | NTS.    |        |