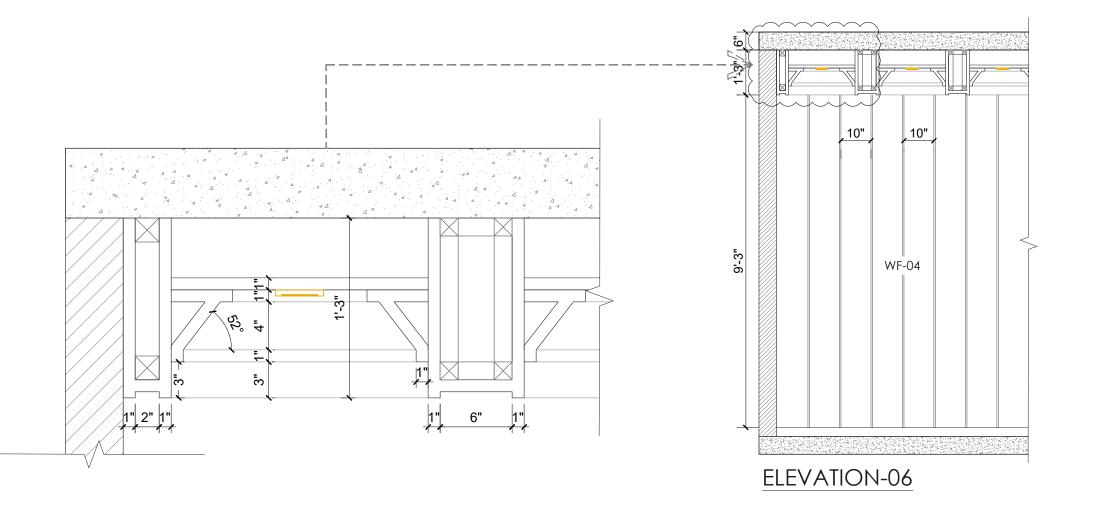

ARCHITECT:

REV. DESCRIPTION DATE

PROJECT STATUS:

TENDER

PROJECT:

PMRC CAFETERIA

DRAWING TITLE:

**ELEVATION 5-6** 

| CAD BY:      | DWG NO. | SHEET: |
|--------------|---------|--------|
| SAMEER       |         |        |
| CHECKED BY:  | ID-203  | A3     |
| SARA         |         |        |
| APPROVED BY: | SCALE:  | DATE:  |
| ZEHRA PERVEZ | NTS.    |        |