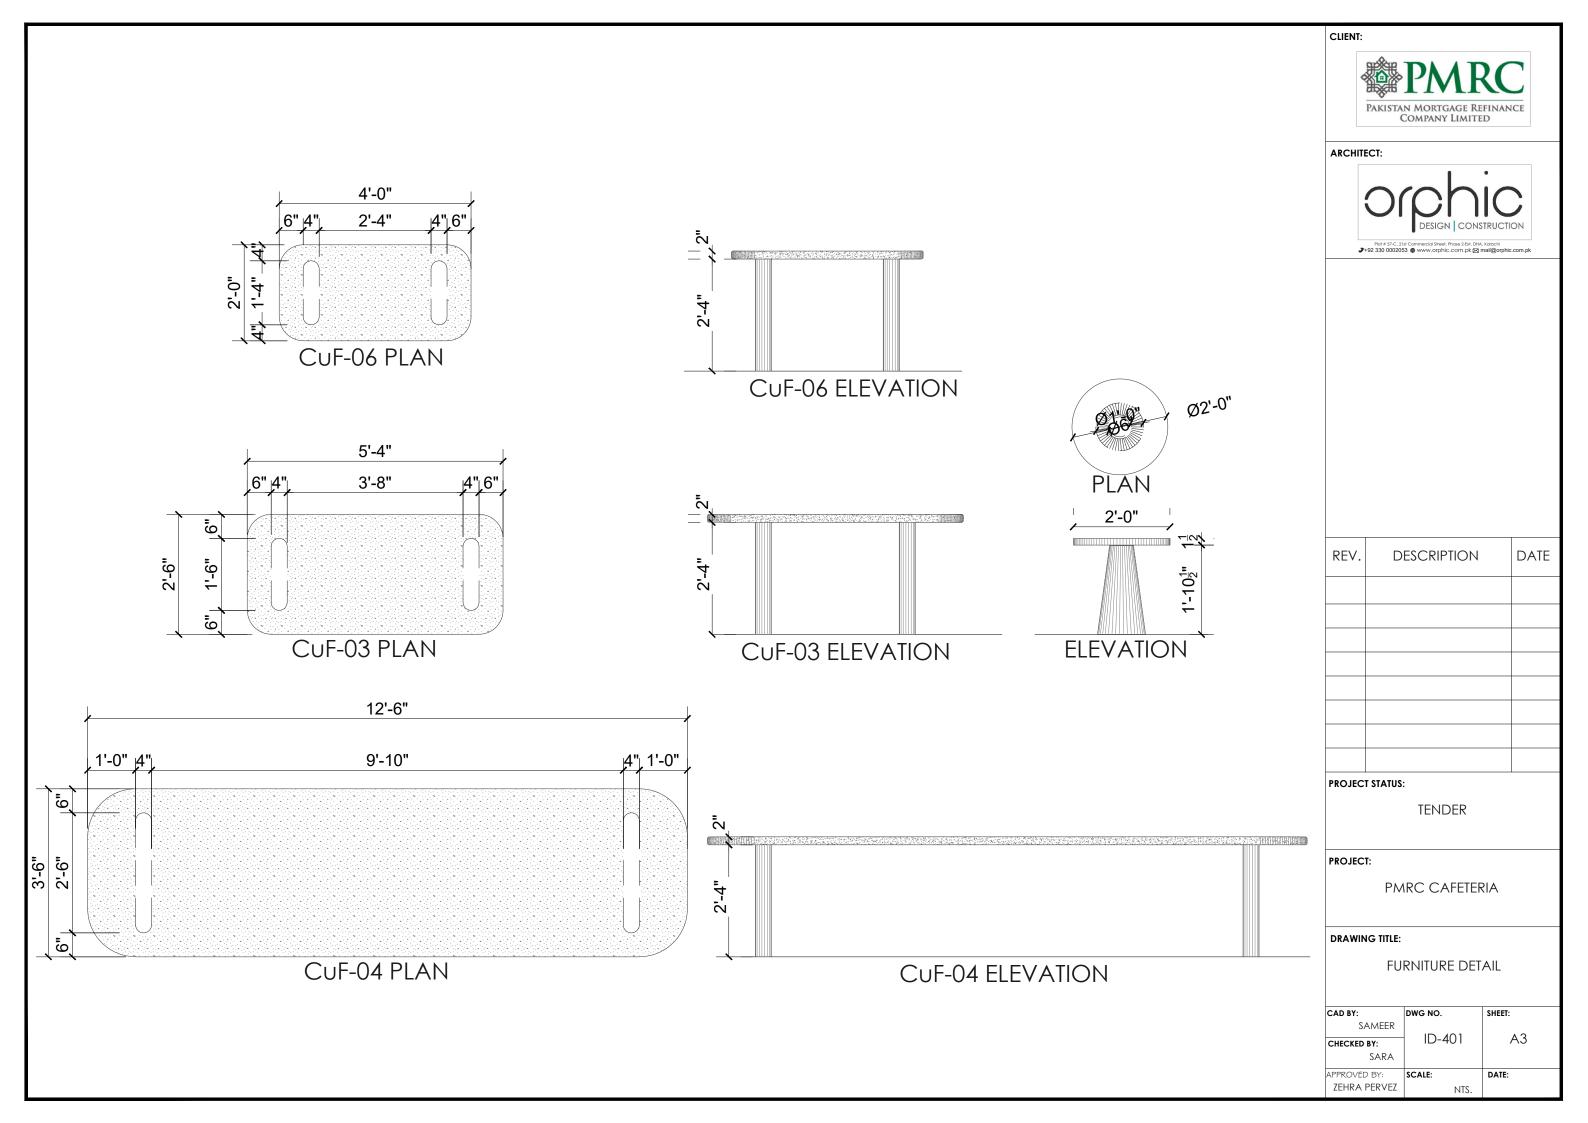

|      | CUSTOMIZED FURNITURE<br>LEGEND |                        |  |  |  |
|------|--------------------------------|------------------------|--|--|--|
| S.NO | CODE                           | DESCRIPTION            |  |  |  |
| 1-   | CuF-01                         | PLANTER                |  |  |  |
| 2-   | CuF-02                         | BENCHES                |  |  |  |
| 3-   | CuF-03                         | TABLE (4 PERS.)        |  |  |  |
| 4-   | CuF-04                         | TABLE (12 PERS.)       |  |  |  |
| 5-   | CuF-05                         | COFFEE TABLE (2 PERS.) |  |  |  |
| 6-   | CuF-06                         | SMALL TABLE (4 PERS.)  |  |  |  |
| 7-   | CuF-07                         | CONSOLE                |  |  |  |
| 8-   | CuF-08                         | CABINET                |  |  |  |
| 9-   | CuF-09                         | BAR COUNTER            |  |  |  |