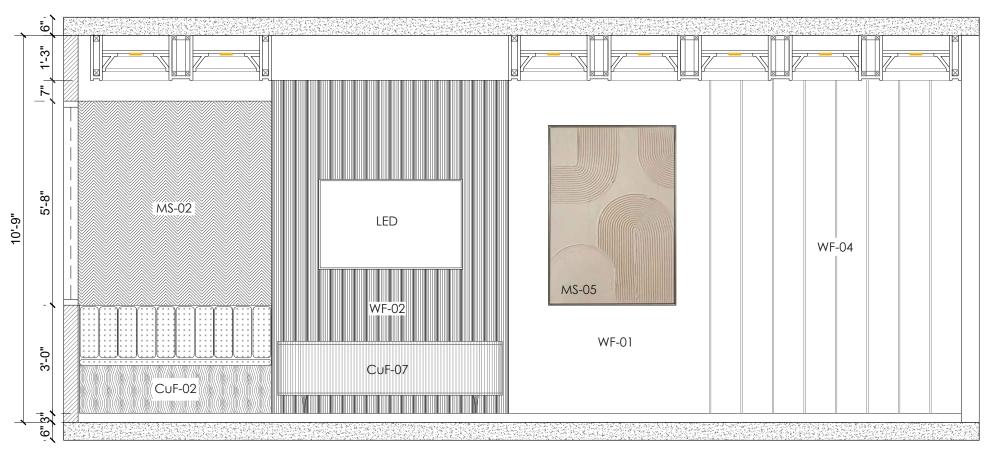

ARCHITECT:

REV. DESCRIPTION DATE

PROJECT STATUS:

TENDER

PROJECT:

PMRC CAFETERIA

DRAWING TITLE:

**ELEVATION 5-6** 

| CAD BY:      | DWG NO. | SHEET: |
|--------------|---------|--------|
| SAMEER       |         |        |
| CHECKED BY:  | ID-203  | A3     |
| SARA         |         |        |
| APPROVED BY: | SCALE:  | DATE:  |
| ZEHRA PERVEZ | NTS.    |        |