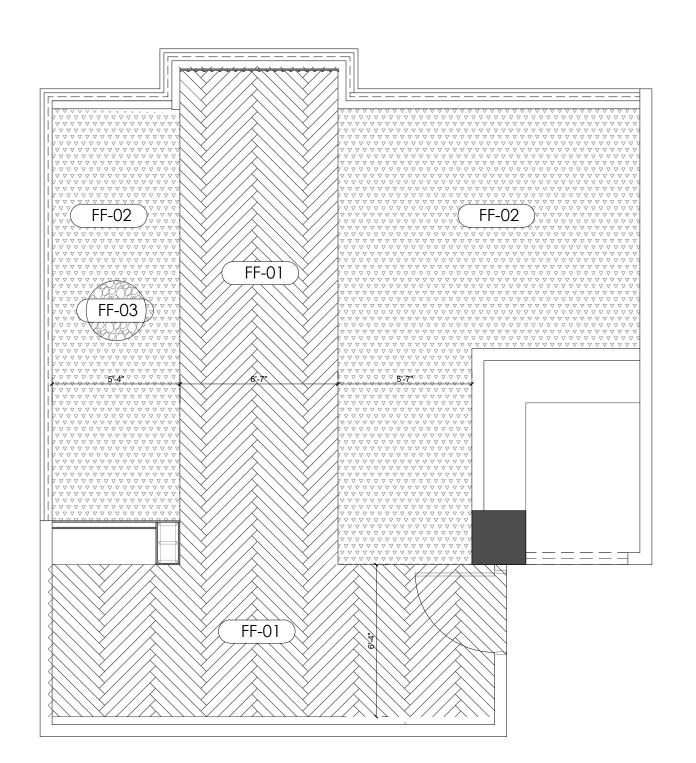

|  |  |  |
| 9-   | CuF-09                         | BAR COUNTER            |  |  |  |



#### ARCHITECT:



| REV. | DESCRIPTION | DATE |
|------|-------------|------|
|      |             |      |
|      |             |      |
|      |             |      |
|      |             |      |
|      |             |      |
|      |             |      |
|      |             |      |
|      |             |      |

# PROJECT STATUS:

TENDER

#### PROJECT:

PMRC CAFETERIA

# DRAWING TITLE:

CODED FURNITURE LAYOUT

| CAD BY:      | DWG NO. | SHEET: |  |
|--------------|---------|--------|--|
| SAMEER       | ID 101  | 4.2    |  |
| CHECKED BY:  | ID-101  | A3     |  |
| SARA         |         |        |  |
| PPROVED BY:  | SCALE:  | DATE:  |  |
| ZEHRA PERVEZ | NTS.    |        |  |







#### ARCHITECT:



| REV. | DESCRIPTION | DATE |
|------|-------------|------|
|      |             |      |
|      |             |      |
|      |             |      |
|      |             |      |
|      |             |      |
|      |             |      |
|      |             |      |
|      |             |      |

# PROJECT STATUS:

TENDER

#### PROJECT:

PMRC CAFETERIA

# DRAWING TITLE:

FLOORING LAYOUT

| CAD BY:      | DWG NO. | SHEET: |
|--------------|---------|--------|
| SAMEER       | 15, 100 | 4.0    |
| CHECKED BY:  | ID-102  | A3     |
| SARA         |         |        |
| PPROVED BY:  | SCALE:  | DATE:  |
| ZEHRA PERVEZ | NTS.    |        |



# CEILING LEGENDS S NO. CODE DESCRIPTION 1- FC-01 12MM THK. GYPSUM BOARD 2- FC-02 COFFER CEILING

| LEGENDS