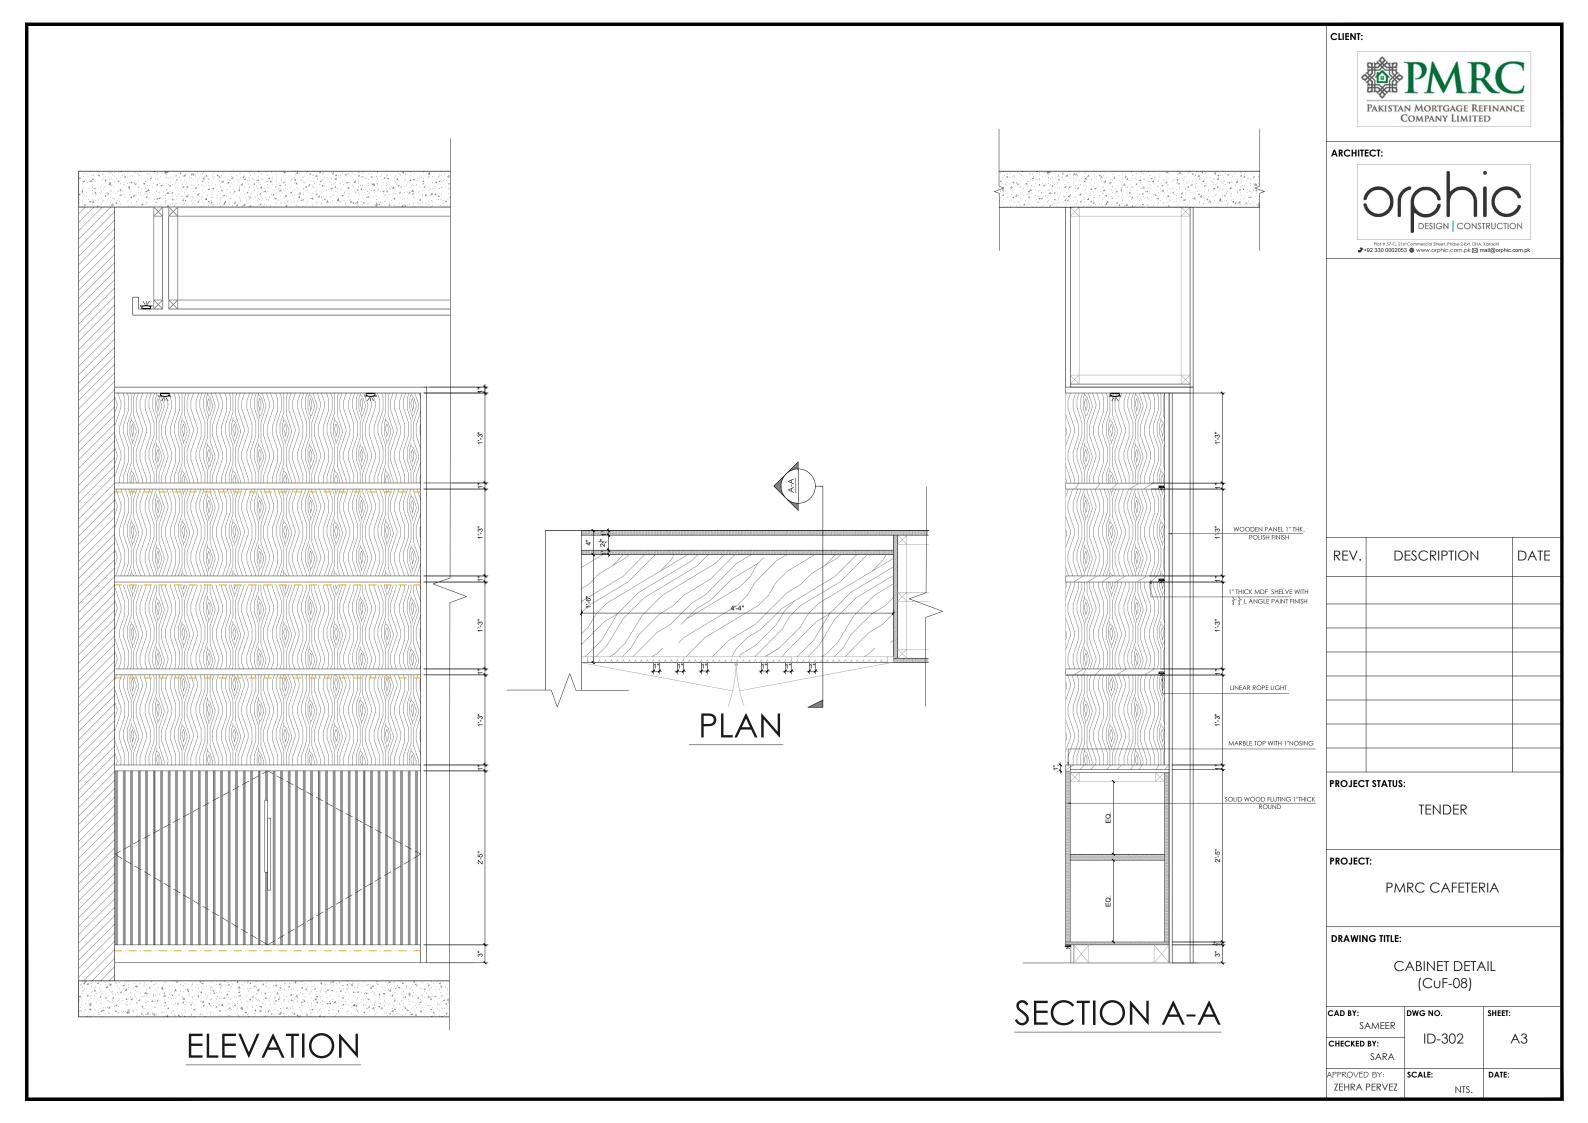

#### CLIENT:

#### ARCHITECT:

Plot # 57-C, 21st Commercial Street, Phase 2-Ext. DHA, Karachi ₹+92 330 0002053 ⊕ www.orphic.com.pk ⋈ mail@orphic.com.pk

| REV. | DESCRIPTION | DATE |
|------|-------------|------|
|      |             |      |
|      |             |      |
|      |             |      |
|      |             |      |
|      |             |      |
|      |             |      |
|      |             |      |
|      |             |      |

#### PROJECT STATUS:

TENDER

#### PROJECT:

PMRC CAFETERIA

### DRAWING TITLE:

REFLECTED CEILING LAYOUT

| CAD BY:      | DWG NO. | SHEET: |
|--------------|---------|--------|
| SAMEER       | ID 103  | A 2    |
| CHECKED BY:  | ID-103  | A3     |
| SARA         |         |        |
| APPROVED BY: | SCALE:  | DATE:  |
| ZEHRA PERVEZ | NTS.    |        |