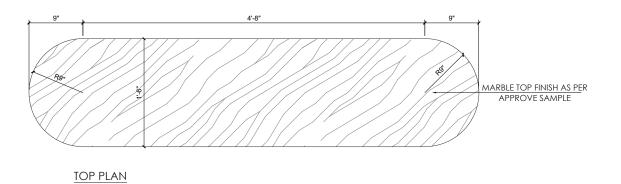

# DRAWING TITLE:

CONSOLE TABLE DETAIL

| CAD BY:      | DWG NO. | SHEET: |
|--------------|---------|--------|
| SAMEER       | ID 400  | 4.0    |
| CHECKED BY:  | ID-403  | A3     |
| SARA         |         |        |
| APPROVED BY: | SCALE:  | DATE:  |
| ZEHRA PERVEZ | NTS.    |        |