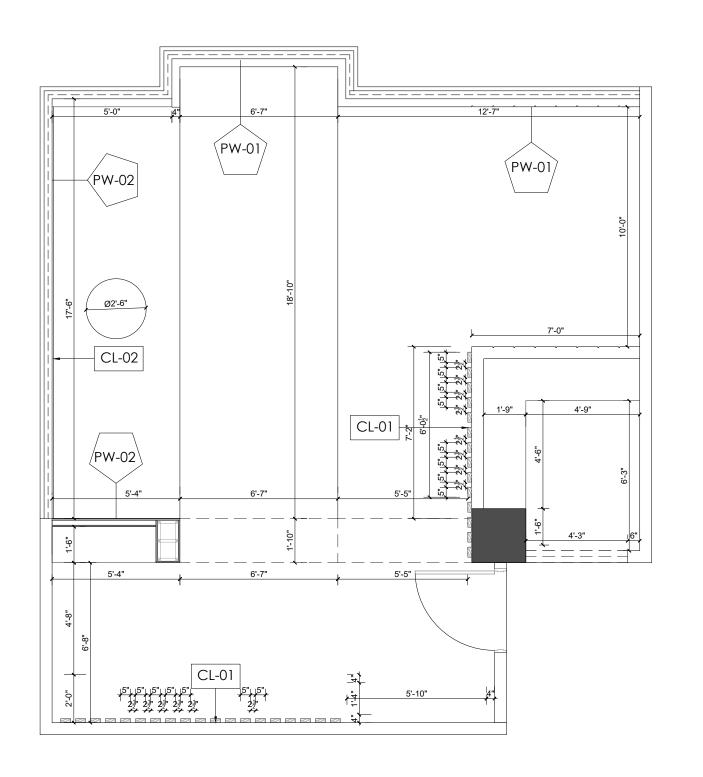

| PARTITION WORKS |       |                                   |
|-----------------|-------|-----------------------------------|
| S NO.           | CODE  | DESCRIPTION                       |
| 1-              | PW-01 | 4" THK. BLOCK MASONRY FULL HEIGHT |
| 2-              | PW-02 | CEMENT BOARD                      |

| PARTITION WORKS |       |                                  |
|-----------------|-------|----------------------------------|
| S NO.           | CODE  | DESCRIPTION                      |
| 1-              | CL-01 | LAMINATION PLANKS                |
| 2-              | CL-02 | LAMINATION CLADDING WITH GROOVES |