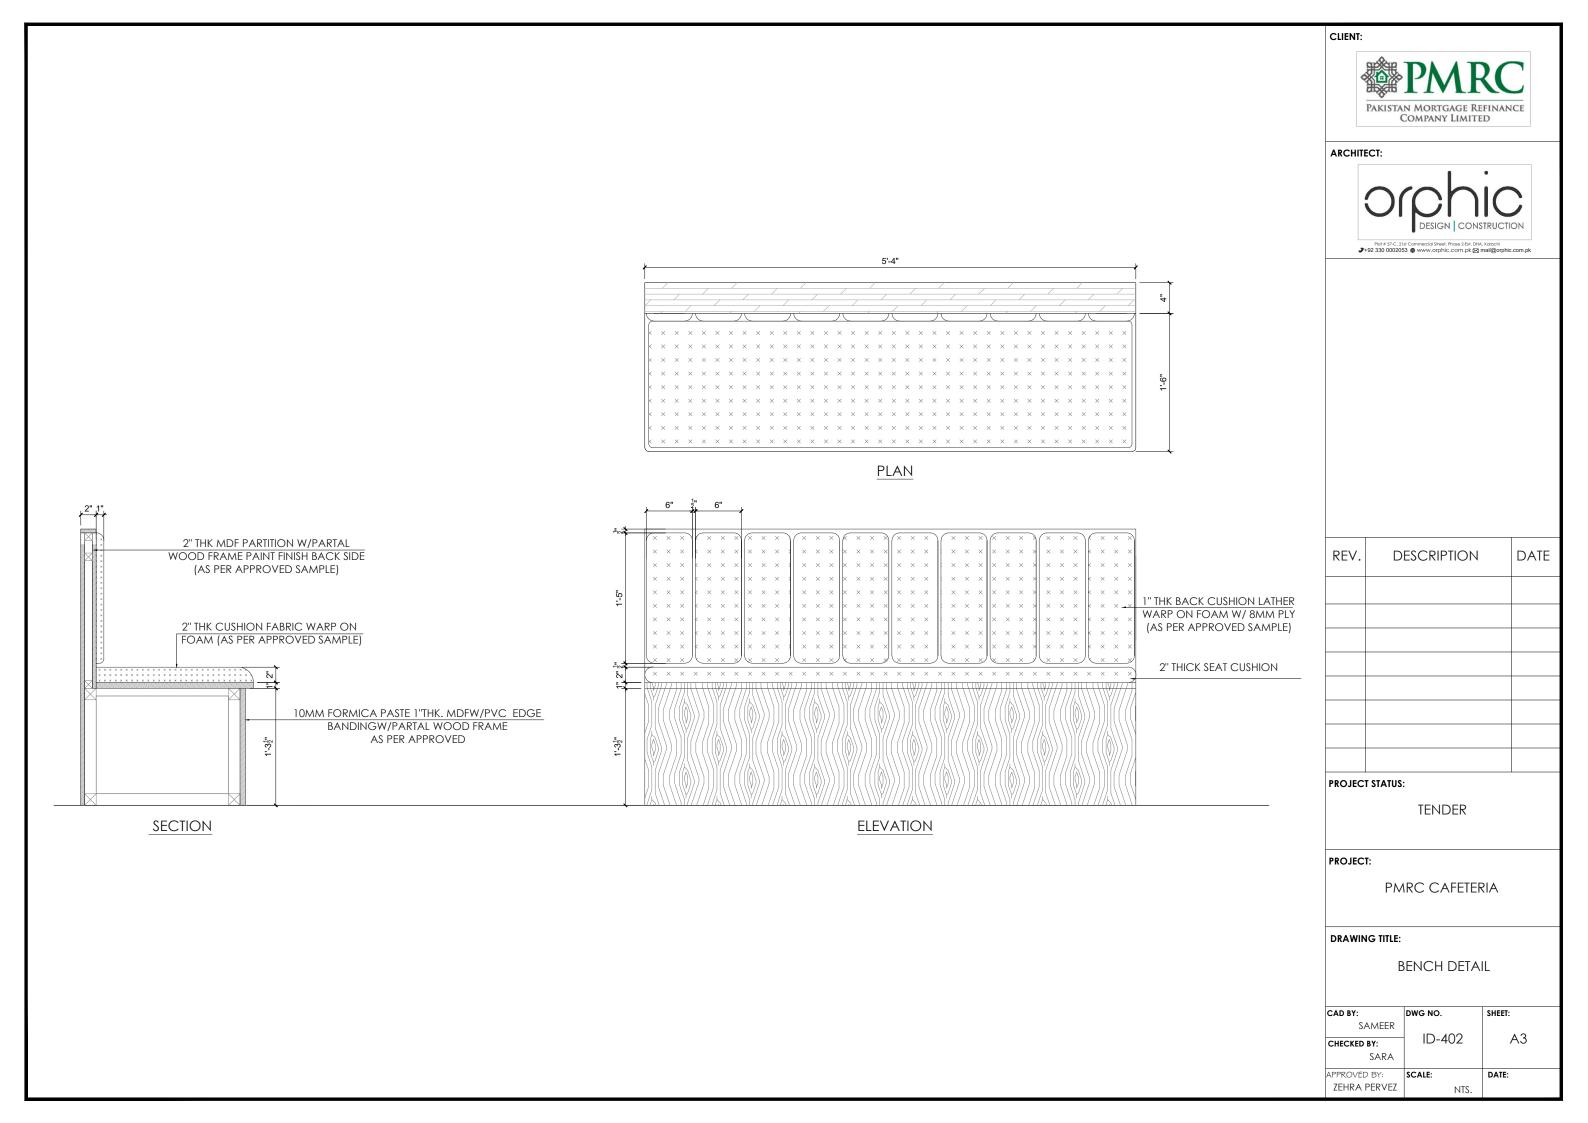

|      | CUSTOMIZED FURNITURE<br>LEGEND |                        |  |  |  |
|------|--------------------------------|------------------------|--|--|--|
| S.NO | CODE                           | DESCRIPTION            |  |  |  |
| 1-   | CuF-01                         | PLANTER                |  |  |  |
| 2-   | CuF-02                         | BENCHES                |  |  |  |
| 3-   | CuF-03                         | TABLE (4 PERS.)        |  |  |  |
| 4-   | CuF-04                         | TABLE (12 PERS.)       |  |  |  |
| 5-   | CuF-05                         | COFFEE TABLE (2 PERS.) |  |  |  |
| 6-   | CuF-06                         | SMALL TABLE (4 PERS.)  |  |  |  |
| 7-   | CuF-07                         | CONSOLE                |  |  |  |
| 8-   | CuF-08                         | CABINET                |  |  |  |
| 9-   | CuF-09                         | BAR COUNTER            |  |  |  |