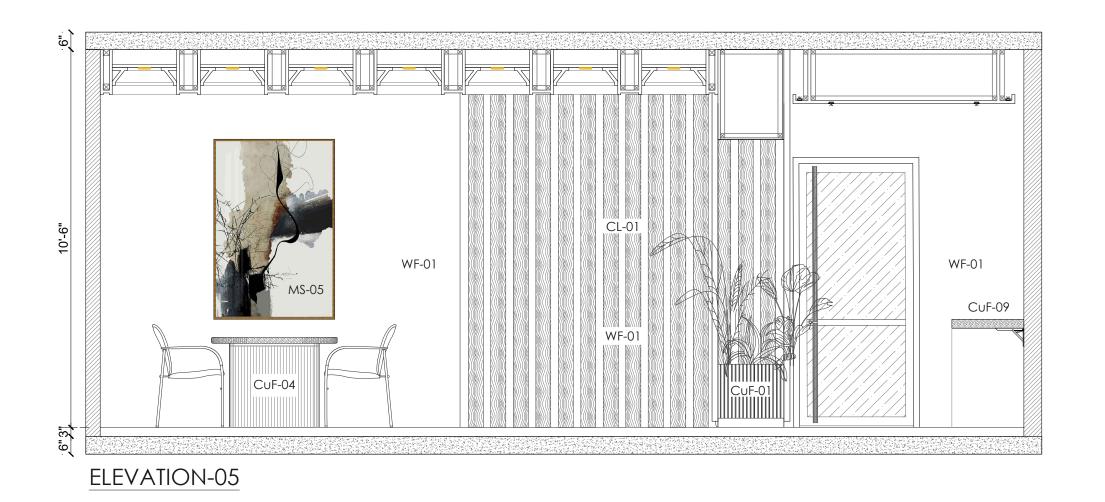

ARCHITECT:

REV. DESCRIPTION DATE

PROJECT STATUS:

TENDER

PROJECT:

PMRC CAFETERIA

DRAWING TITLE:

**ELEVATION 5-6** 

| CAD BY:      | DWG NO. | SHEET: |
|--------------|---------|--------|
| SAMEER       |         |        |
| CHECKED BY:  | ID-203  | A3     |
| SARA         |         |        |
| APPROVED BY: | SCALE:  | DATE:  |
| ZEHRA PERVEZ | NTS.    |        |